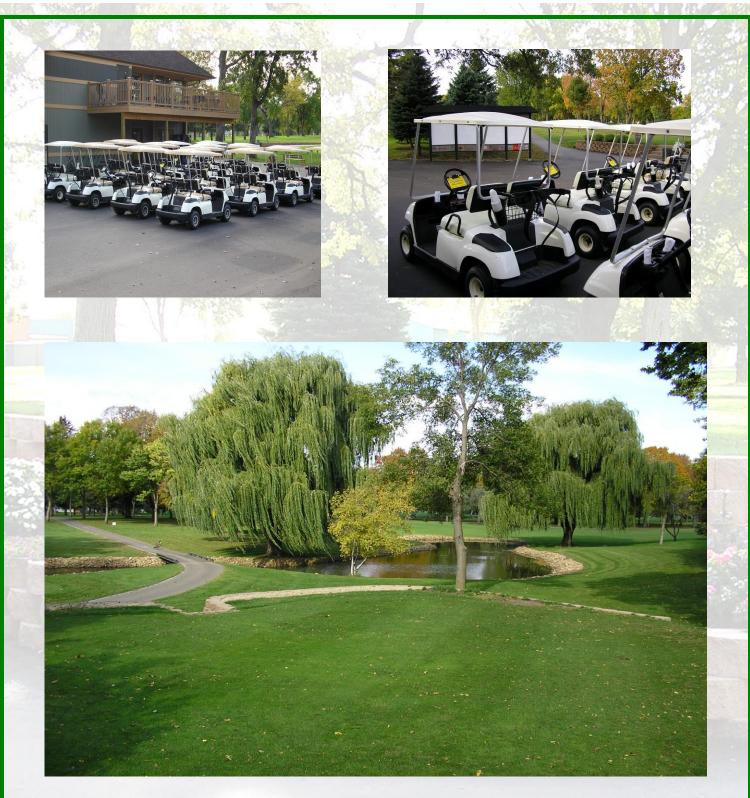

Our facility offers the perfect setting for your next golf event or Fundraiser! Let our professional staff take care of all the details, as you relax and enjoy one of Minnesota's finest golf courses!

The 18-hole Championship design offers players of all skill levels a challenging and scenic layout, tree lined with well manicured fairways and greens. Small wetlands areas and spectacular flower-beds complete the perfect setting!

No matter the number of guests, we will give you our version of "red carpet" treatment!

Amenities included but not limited to:

- x 18-holes of golf with cart
- \* Banquet space up to 220 guests
- \* Extensive menu options for all event types
- \* Custom scorecards, cart signage, and score posting
- On-course events and games
- Relative range and putting green
- On-course beverage and snack service
- We donate back gift certificates for rounds of golf