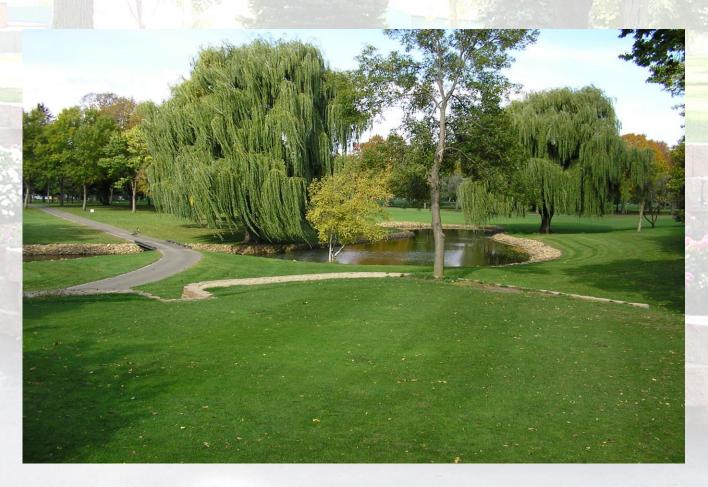

The 18-hole Championship design offers players of all skill levels a challenging and scenic layout, tree lined with well-manicured fairways and greens. Small wetlands areas and spectacular flower-beds complete the perfect setting!